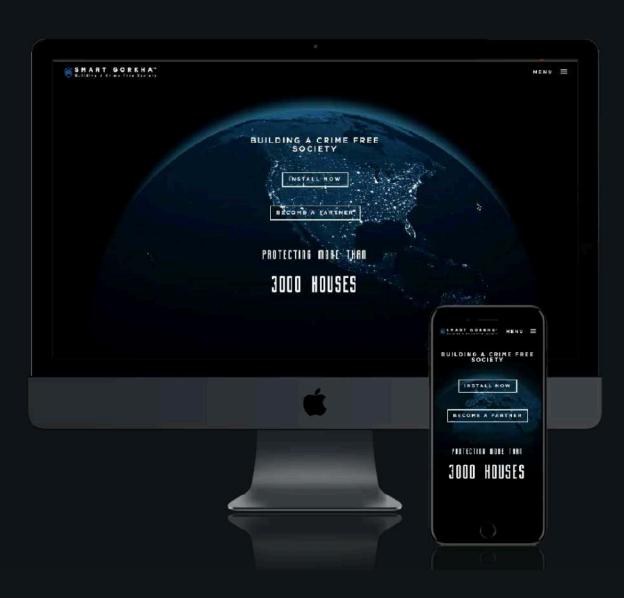

## SMART GORKHA

To fulfill their promise of crimefree homes, we created an interactive website that highlighted that problems for which the brand had solutions, and also designed the app that would help customers manage their security solutions.

Link: https://smartgorkha.com/