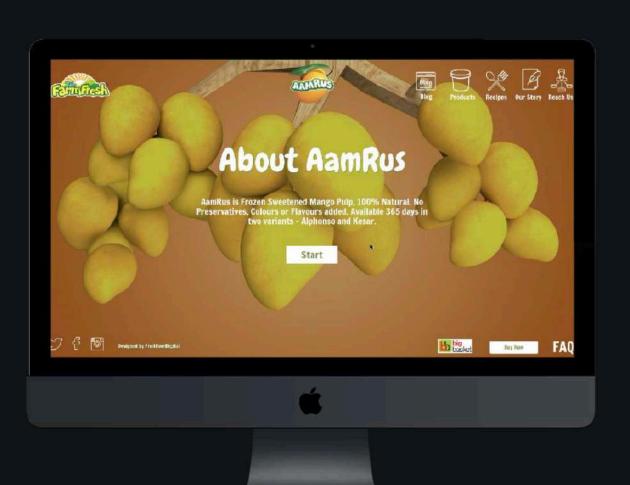

## JAIN FARM FRESH

With Aamrus, they introduced 100% Frozen Pulp as a healthy ingredient option, to a market that was unaware of the product. We created a dynamic website that introduced the product and all of its yummy details to visitors.

Link: www.aamrus.in

CSS HTML AngularJS