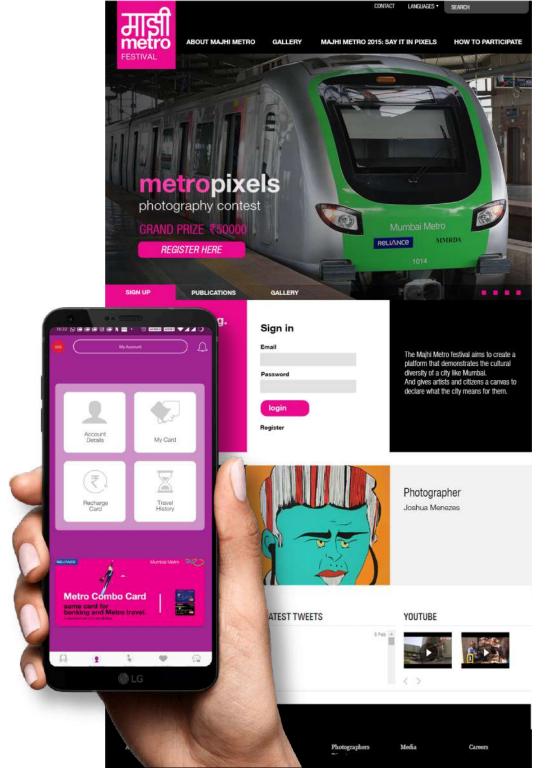

## MUMBAI METRO

Mumbai metro has been our client for last 5 years, and we are glad to be helping to be a part of your journey as well.

**Mobile app** (Android and iOS) for QR code based ticketing system, saving time for customers and opex at metro end

**Majhi Metro** UGC website which handles a traffic of over 5million people in 8 days!

Blockchain