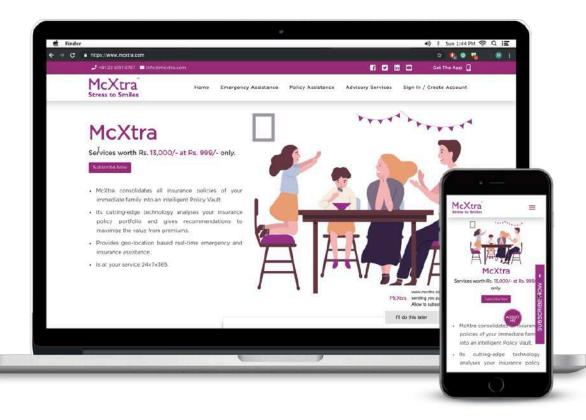

## MAKING **INSURANCE USER-FRIENDLY**

The McXtra app needed to be an interactive database of a user's insurance information that

- Converted uploaded images of their policies to documented text
- · Provided expert customer support to assist in policy payments, renewal & claims
- Seamlessly consolidated all SOS services into the 'Red Button' for 24x7 assistance